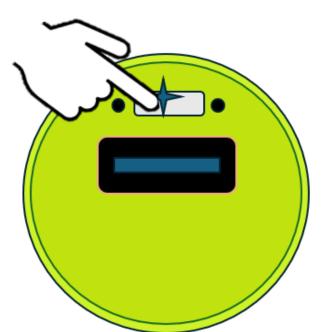

## Flavour Switch & "Twist" Feature:

1. Locate the flavour change/Twist button (Bottom of device)

2. Press the button once to switch flavour, Or twice to "Twist" (combines both!)

3. LED lights are colour coded for ease of use (see package for convenient colour: flavour guide!)

(Fig. a + b: Alternating between flavours) (Fig. c: "Twist" mode)

4. Inhale through mouthpiece to dispense vapour