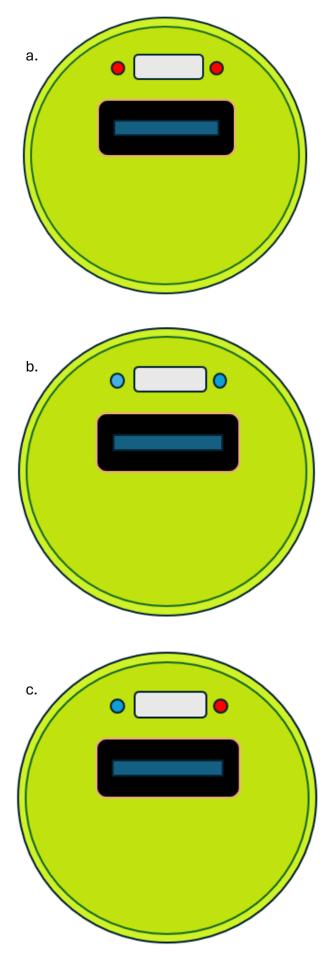

## Flavour Switch & "Twist" Feature:

1. Locate the flavour change/Twist button (Bottom of device)

2. Press the button once to switch flavour, Or twice to "Twist" (combines both!)

3. LED lights are colour coded for ease of use (see package for convenient colour: flavour guide!)

(Fig. a + b: Alternating between flavours) (Fig. c: "Twist" mode)

4. Inhale through mouthpiece to dispense vapour