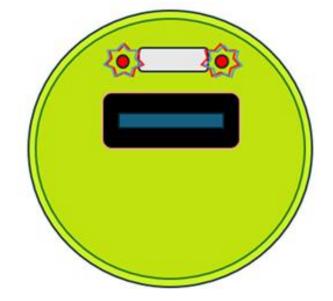

(Fig. a + b: Alternating between flavours) (Fig. c: "Twist" mode)

4. Inhale through mouthpiece to dispense vapour