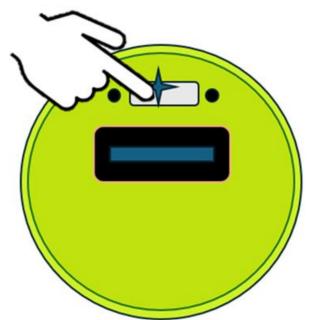

## Flavour Switch & "Twist" Feature:

1. Locate the flavour change/Twist button (Bottom of device)

2. Press the button once to switch flavour, Or twice to "Twist" (combines both!)

3. LED lights are colour coded for ease of use (see package for convenient colour: flavour guide!)

(Fig. a + b: Alternating between flavours) (Fig. c: "Twist" mode)

4. Inhale through mouthpiece to dispense vapour