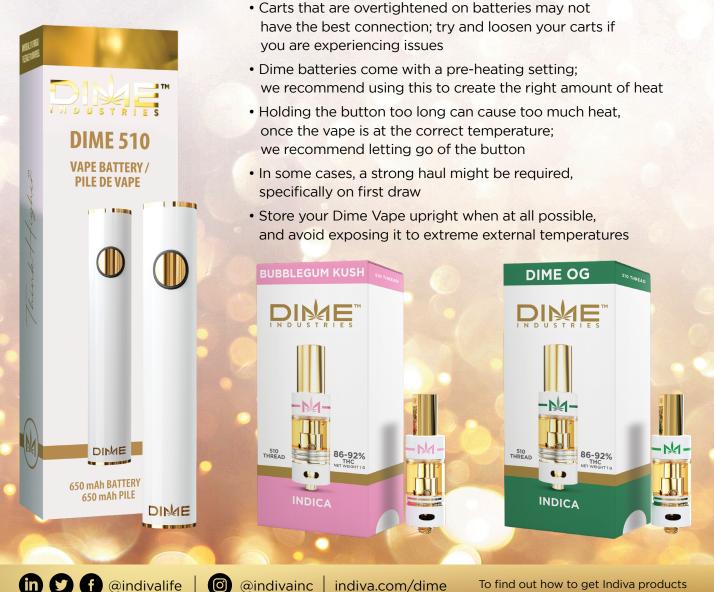

## MADE FOR EACH OTHER

DIME carts and batteries work best together, producing the perfect temperature for a unique high.

INT.

Think

DINAE

## TROUBLESHOOTING

## For the best performance of Dime Vapes, please see below:

- Refer to the instructions on the box before using your Dime Vape
- Ensure you are using Dime carts with Dime batteries; these are engineered to work best together
- Dime carts will not work with inhale activated batteries; we recommend only using the Dime battery
- Ensure airways are not covered by hands for the best experience