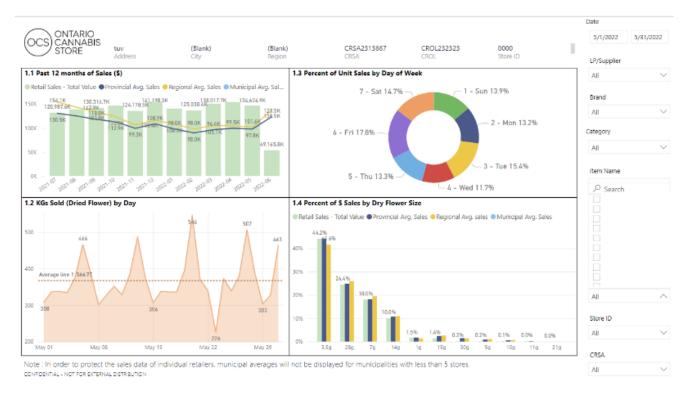

# Store Summary Page 1

1.1 Past 12 Months of Sales

- Displays selected store sales in green with trend lines for market averages entire province, region of selected store, and municipality of selected store. This is where you can check how you are doing against market trends on a high level.
- 1.2 KGs Sold (Dried Flower) by Day
  - Displays daily dried flower sales in kilograms for the selected date range and calculates the average daily sales for that date selection. Use this visual to check sales against expectations, and to identify high-level trends.
- 1.3 Percent of Unit Sales by Day of Week
  - Displays percent of total unit sales for the selected date range by day of week in order to view busiest days. For best results, select a range that contains an equal number of each day of the week (e.g., 4 full weeks starting on a Sunday and ending on a Saturday)
- 1.4 Percent of \$ Sales by Dry Flower Size
  - Breaks Dried Flower into its variant sizes (3.5g, 28g, etc.) to display your Dried Flower performance against market averages. Intended to provide insight into what differentiators may be driving your success as well as opportunities for growth in the largest category.

Figure 2: Report 1.1 – Store Summary