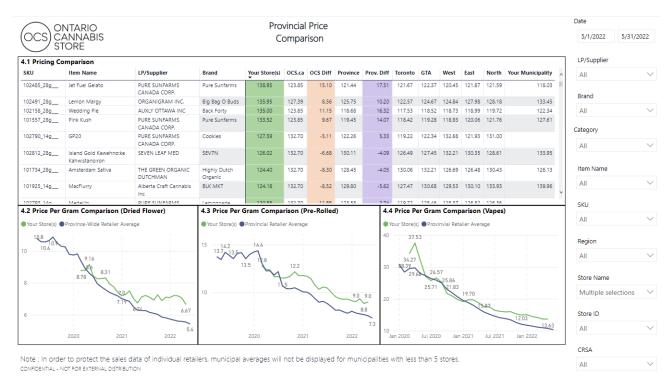

ipal average price.

## 3.2-3.5 Price Per Gram

• Displays average price per gram over time for the three top-selling subcategories.

# **Quick Tips**

- · Click on a column to sort descending and again to sort ascending. Consider clicking on your own store to view how your top SKUs are priced in your market or click on the column for your market to see where there might be differences.
- · Select a licensed producer, a brand, or a subcategory to narrow the results down to specific products.
- Region and store filters are found on the right to help users with multiple stores navigate.
- A field will be blank when there are no recorded sales for that SKU.
- If your municipality contains less than 5 stores, municipal data will not be displayed.



#### Figure 6: Report 4 - Price Comparison



## Report 5: Min/Max Pricing

This report shows the highest and lowest prices by SKU in the region and province. It enables you to monitor prices across the province or your specific region and to ensure your prices remain competitive.

#### 5.1 Max Pricing

• Displays your average price for the selected date range next to the highest prices for that SKU in the market.

5.2 Min Pricing

• Same as above but displays the lowest prices for that SKU.

#### Quick Tips

- Click on a column to sort descending and again to sort ascending. Consider clicking on your own store to view how your SKUs are priced against your market or click on the column for your market to see where there might be differences.
- Select a licensed producer, a brand, or a subcategory to narrow the results down to specif