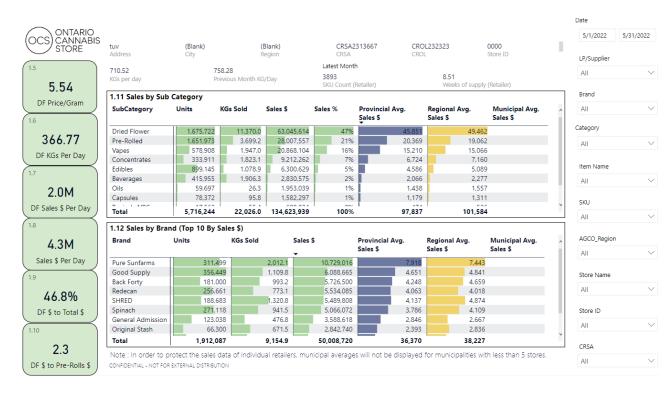

## Store Summary Page 2

1.11 Sales by Subcategory

- Displays units sold, KGs sold, and revenue for your store selection within the selected date range. Provides average revenue per store within the province, your region, and your municipality. Municipal avg will be blank in municipalities with less than 5 stores.
- 1.12 Sales by Brand
  - Displays top 10 brands by sales for the store selection in the filters on the right, and compares to the provincial, regional, and municipal store averages.
- 1.5 DF Price/Gram
  - Dried Flower price per gram for the store selection within the selected date range.
- 1.6 DF KGs Per Day
  - Average kilograms sold of Dried Flower for the store selection within the selected date range.
- 1.7 DF Sales \$ Per Day
  - Average retail sales per day of Dried Flower for the store selection within the selected date range.
- 1.8 Sales \$ Per Day

• Total sales [er day for the store selection within the selected date range.

# 1.9 DF\$ to Total \$

- Dried Flower sales as a percentage of total sales for the store selection within the selected date range.
- 1.10 DF \$ to Pre-Rolls
  - Dried Flower Sales to Pre-Roll sales expressed as a ratio (ex. DF\$ to Pre-Rolls value of 3 represents a 3:1 Dried Flower Pre-Rolls).

Figure 3: Report 1.1 – Store Summary (2)

Reports 2.1: Sales Velocity and 2.2: Sales Velocity – Your City

Sales Velocity measures your sales velocity (sales units per SKU per selling day) against other stores, aggregated by region and province. Sales Velocity – Your City reflects your municipality. A selling day is a day where a given SKU had a quantity sold of at least 1 and is intended to exclude out-of-stock days and days that a store may not have been open for business.