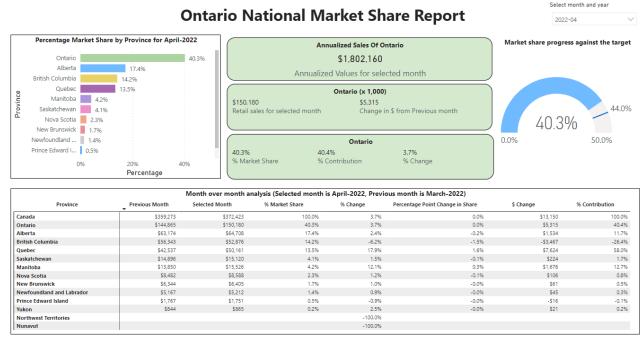

# DATA PROGRAM - RETAILERS

## Report 1.1: Store Summary

This page is a summary of your own store's performance. Many of the KPIs presented will be used to compare your store(s) against other stores within your region and province wide. The data is precalculated and is refreshed monthly. Filters on the right-side of your report allow you to further drill down into your data and select a date range for viewing.

If your municipality contains less than 5 stores, **municipal data will not be displayed**. Requiring a larger aggregate keeps your store's sales data anonymous, and also ensures averages and other insights are more reliable.

# Store Summary Page 1

1.1 Past 12 Months of Sales

- Displays selected store sales in green with trend lines for market averages entire province, region of selected store, and municipality of selected store. This is where you can check how you are doing against market trends on a high level.
- 1.2 KGs Sold (Dried Flower) by Day
  - Displays daily dried flower sales in kilograms for the selected date range and calculates the average daily sales for that date selection. Use this visual to check sales against expectations, and to identify high-level trends.
- 1.3 Percent of Unit Sales by Day of Week
  - Displays percent of total unit sales for the selected date range by day of week in order to view busiest days. For best results, select a range that contains an equal number of each day of the week (e.g., 4 full weeks starting on a Sunday and ending on a Saturday)
- 1.4 Percent of \$ Sales by Dry Flower Size
  - Breaks Dried Flower into its variant sizes (3.5g, 28g, etc.) to display your Dried Flower performance against market averages. Intended to provide insight into what differentiators may be driving your success as well as opportunities for growth in the largest category.

Figure 2: Report 1.1 – Store Summary

## Store Summary Page 2

1.11 Sales by Subcategory

- Displays units sold, KGs sold, and revenue for your store selection within the selected date range. Provides average revenue per store within the province, your region, and your municipality. Municipal avg will be blank in municipalities with less than 5 stores.
- 1.12 Sales by Brand
  - Displays top 10 brands by sales for the store selection in the filters on the right, and compares to the provincial, regional, and municipal store averages.
- 1.5 DF Price/Gram
  - Dried Flower price per gram for the store selection within the selected date range.
- 1.6 DF KGs Per Day
  - Average kilograms sold of Dried Flower for the store selection within the selected date range.
- 1.7 DF Sales \$ Per Day
  - Average retail sales per day of Dried Flower for the store selection within the selected date range.
- 1.8 Sales \$ Per Day

• Total sales [er day for the store selection within the selected date range.

# 1.9 DF\$ to Total \$

- Dried Flower sales as a percentage of total sales for the store selection within the selected date range.
- 1.10 DF \$ to Pre-Rolls
  - Dried Flower Sales to Pre-Roll sales expressed as a ratio (ex. DF\$ to Pre-Rolls value of 3 represents a 3:1 Dried Flower Pre-Rolls).

Figure 3: Report 1.1 – Store Summary (2)

Reports 2.1: Sales Velocity and 2.2: Sales Velocity – Your City

Sales Velocity measures your sales velocity (sales units per SKU per selling day) against other stores, aggregated by region and province. Sales Velocity – Your City reflects your municipality. A selling day is a day where a given SKU had a quantity sold of at least 1 and is intended to exclude out-of-stock days and days that a store may not have been open for business.